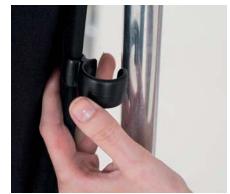

Skylite's floor bar (LL LA8447) enables the system to stand alone (particularly handy for solo shoots). Must be used with a griphead (LL LA8446)