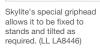

Skylite's floor bar (LL LA8447) enables the system to stand alone (particularly handy for solo shoots). Must be used with a griphead (LL LA8446)