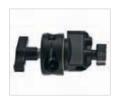

Skylite's floor bar (LL LA8447) enables the system to stand alone (particularly handy for solo shoots). Must be used with a griphead (LL LA8446)