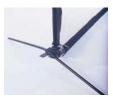

Skylite's floor bar (LL LA8447) enables the system to stand alone (particularly handy for solo shoots). Must be used with a griphead (LL LA8446)