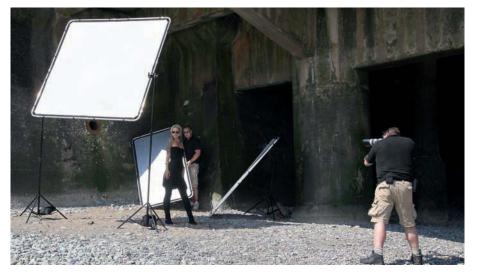

Skylite's floor bar (LL LA8447) enables the system to stand alone (particularly handy for solo shoots). Must be used with a griphead (LL LA8446)